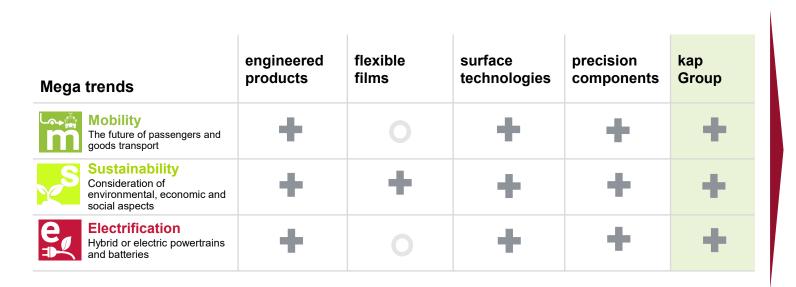

# Longer term market outlook for KAP underpinned by structural mega trends

Mega trends

KAP's future growth path is supported by multiple longterm mega trends