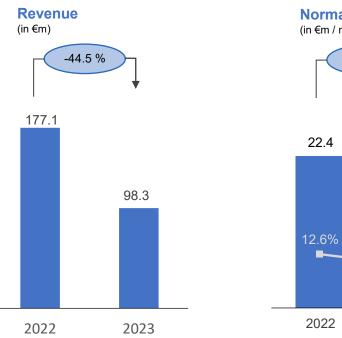

#### FY 2023 – flexible films

**Normalised EBITDA** (in €m / margin in %) -56.3 % 9.8 10.0% 2023

- Revenue down by 44.5 %; on a like-for-like basis by 24.8 %
- Normalised EBITDA also down significantly (-56.3 %); like-for-like: 21.4 %
- Margin slightly down from 12.6 % to 10.0 %; like-for-like: up from 9.9 % to 10.4 %
  - End of positive COVID-effect ("Cocooning")
  - Stocks fully piled and not yet entirely sold
  - Markets turning positive since end of Q4/2023