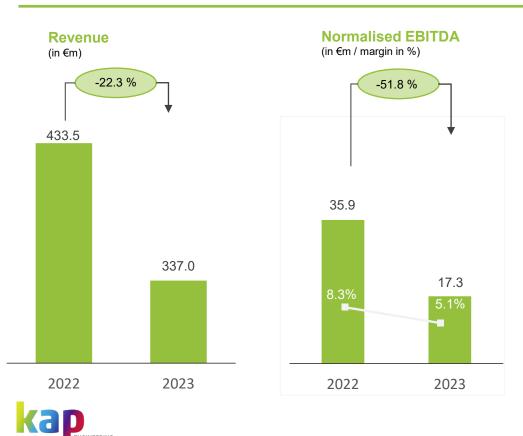

# Figures in-line with reduced guidance – but overall disappointing

- On a like-for-like basis (adjusted for the companies sold in April 23): Revenues down by 12.1 %, normalised EBITDA by 33.6 %
- Normalised EBITDA margin at 5.1 %
- Consolidated profit after taxes at -0.1 Mio EUR

# **Revenue and EBITDA impacted by various challenges**

#### FY 2023 – Earnings position KAP Group

EXCELLENCE

- Revenues down significantly; on a like-forlike basis by -12.1 %
- Multiple negative impacts weigh especially on normalised EBITDA and margin
- Normalised EBITDA margin at 5.1 %
- Only precision components with increase in revenue and normalised EBITDA