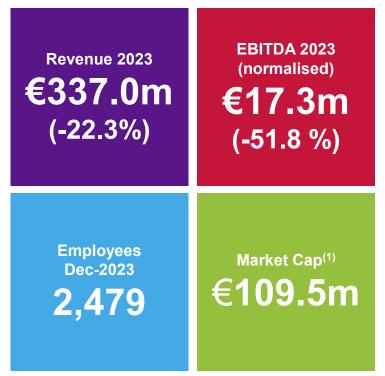

# Figures in-line with reduced guidance – but overall disappointing

#### KAP Group – Highlights FY 2023

- Various challenges remain:
  - Markets do not fully absorb rise in energy and material costs
  - Special issues in key sectors like automotive and construction
- Structural adjustments and improvement measures to meet challenges are already implemented

- On a like-for-like basis (adjusted for the companies sold in April 23): Revenues down by 12.1 %, normalised EBITDA by 33.6 %
- Normalised EBITDA margin at 5.1 %
- Consolidated profit after taxes at -0.1 Mio EUR

# **Revenue and EBITDA impacted by various challenges**

#### FY 2023 – Earnings position KAP Group

EXCELLENCE

- Revenues down significantly; on a like-forlike basis by -12.1 %
- Multiple negative impacts weigh especially on normalised EBITDA and margin
- Normalised EBITDA margin at 5.1 %
- Only precision components with increase in revenue and normalised EBITDA