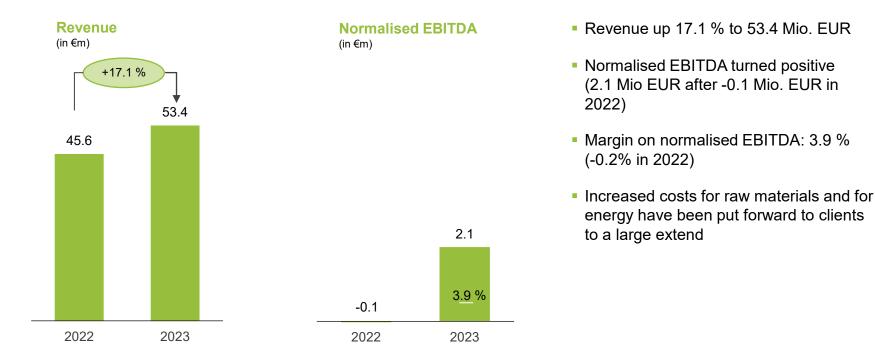

# Higher revenue but slightly reduced normalised EBITDA

#### FY 2023 – surface technologies

6.1

8.9%

2023

6.8

10.4%

2022

Normalised EBITDA

- Revenue up 5.1 % to 68.6 Mio. EUR
- Normalised EBITDA down from 6.8 Mio. EUR to 6.1 Mio. EUR
- Increase in energy costs still burden EBITDA as clients do not bear these additional costs fully
- Negative impact from automotive economy