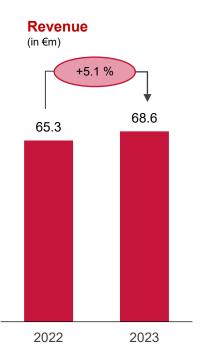

- Revenue up 5.1 % to 68.6 Mio. EUR
- Normalised EBITDA down from 6.8 Mio. EUR to 6.1 Mio. EUR
- Increase in energy costs still burden EBITDA as clients do not bear these additional costs fully
- Negative impact from automotive economy