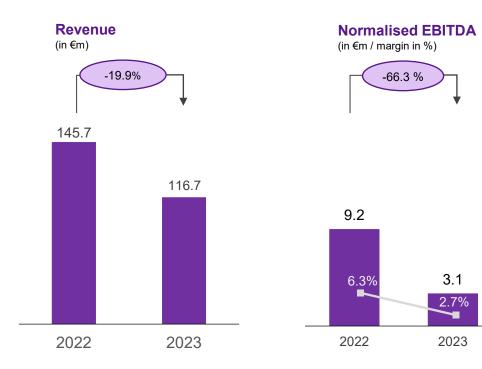

#### FY 2023 – engineered products

- Revenue down from 145.7 Mio. EUR to 116.7 Mio EUR
- Normalised EBITDA also down to 3.1 Mio. EUR (previous year: 9.2 Mio. EUR)
- Normalised EBITDA margin at 2.7 %
- Burdened by structural changes in automotiv sector
- Large and high-margin client order ran out end of 2022
- Structural measures for more efficiency and leaner production already taking effect